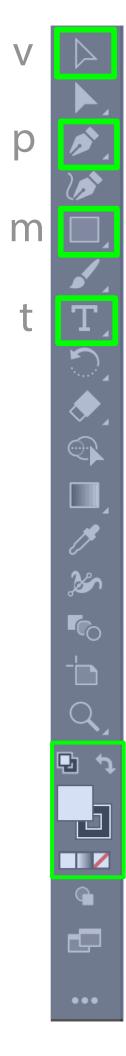

# p - Pen Tool

Click where you want to make vertices of a shape. Click on the first point a second time to close the shape.

# m - Rectangle Tool

Click and drag to draw shape (hold shift to make square). Long-click to select other shapes.

### v - Move Tool

Select objects, move, rotate, resize using handles (hold shift to maintain proportions).

#### t - Text Tool

Click or click-and-drag where you want to add text. Use "Character" window to change font and size.

#### **Color Palette**

Customize colors and copy color number by double clicking fill or stroke indicator.